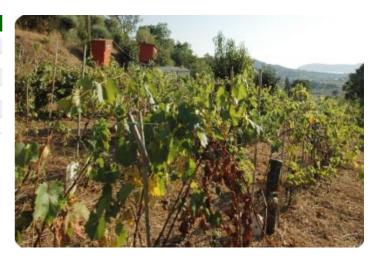

## Terreno edificabile - cod.D-02 - Porto Azzurro price 140.000,00 euro

In the sunny countryside between Capoliveri and Porto Azzurro, in a panoramic position with a panoramic view of the gulf, we offer land of various sizes for a total of approx. 4,500 planted with fruit trees, vineyards and young olive trees as well as a warehouse of approx. 28. The property is equipped with a complete artesian well with a depth of 150 m. with electric pump and pipes for irrigation and electrical connection. The agricultural warehouse and the land are located outside the perimeter of the Tuscan Archipelago National Park. Feasibility of expanding the warehouse up to 38 m2 with the possibility of transforming the use of the property into residential use.